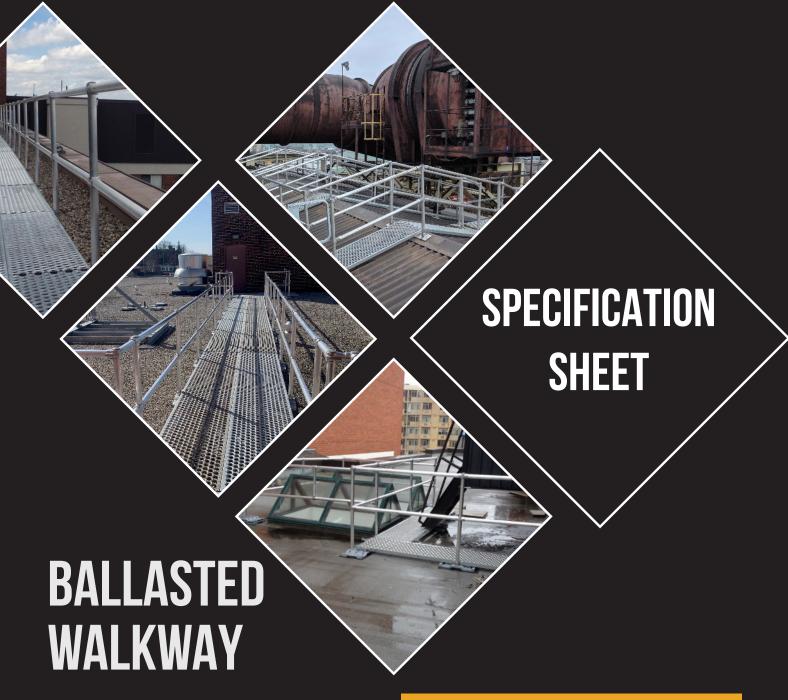

# BALLASTED WALKWAY | ROOFWALK SERIES

Freestanding counterweighted rooftop guardrail system.

### **COMPONENTS**

- >> Grated slip-resistant walkways
- Counterweighted baseplates
- >> Rubber protection mats
- >> Vertical posts and horizontal rails
- >> Complete installation manual
- » Layout drawings
- >> Set screws and hardware

### **APPLICATIONS**

- » HVAC equipment access
- >> Roof maintenance pathways
- Solar panel maintenance routes
- >> Rooftop mechanical areas
- » Regular inspection paths