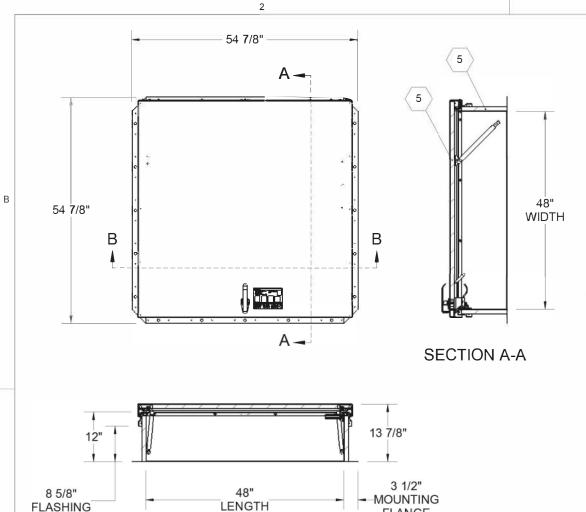

## SPECIFICATIONS:

COVER:

14 GA GALV STEEL, STIFFENED TO WITHSTAND A LIVE LOAD OF 40PSF WITH A MAX DEFLECTION OF 1/150 OF THE SPAN.

- **LINER:** 22 GA GALV STEEL
- CURB: 14 GA GALV STEEL, CURB COUNTERFLASH WITH EZ TABS. 4 FINISH: RED OXIDE PWD
- $\langle \mathbf{5} \rangle$  INSULATION: 1" POLYISO R-6 (5.6 LTTR) IN CURB,
  - 1" POLYSTYRENE R-4 (3.8 LTTR) IN COVER.
- GASKET:

EXTRUDED EPDM RUBBER ADHESIVE BACKED GASKET SEAL CONTINUOUS AROUND COVER.

- SPRING:
- GAS SPRING WITH DAMPER FOR SMOOTH, CONTROLLED, COUNTERBALANCED LIFT ASSISTANCE.
- (8) HINGE: PINTLE HINGE WITH STAINLESS STEEL HINGE PINS.
- HOLD OPEN ARM:

ZINC PLATED STEEL AUTOMATIC HOLD OPEN ARM LOCKS COVER IN FULLY OPEN POSITION WITH RED GRIP HANDLE PULL RELEASE.

## (10) LATCH:

ZINC PLATED STEEL SLAM LATCH, HOLDS COVERS CLOSED AGAINST WIND UPLIFT, INTERIOR AND EXTERIOR HANDLES WITH PADLOCK HASPS

## PULL HANDLE:

**FLANGE** 

INTERIOR PULL DOWN HANDLE, SAFETY YELLOW POWDER COAT.

## NOTES:

-WHEN INSTALLING ON A PITCHED ROOF UP TO 7:12, THE HINGE SIDE(LENGTH)MUST BE PARALLEL TO THE SLOPE.

- WIDTH X LENGTH DIMENSIONS ARE MEASURED INSIDE CURB TO INSIDE CURB. THE WIDTH IS HINGE TO LATCH AND LENGTH IS HINGED SIDE.

ROOF HATCH SIZE 48" (WIDTH) x 48" (LENGTH)

2

SECTION B-B

1/3/22

1/3/22

DWO

DRAWN

RELEASED DWO