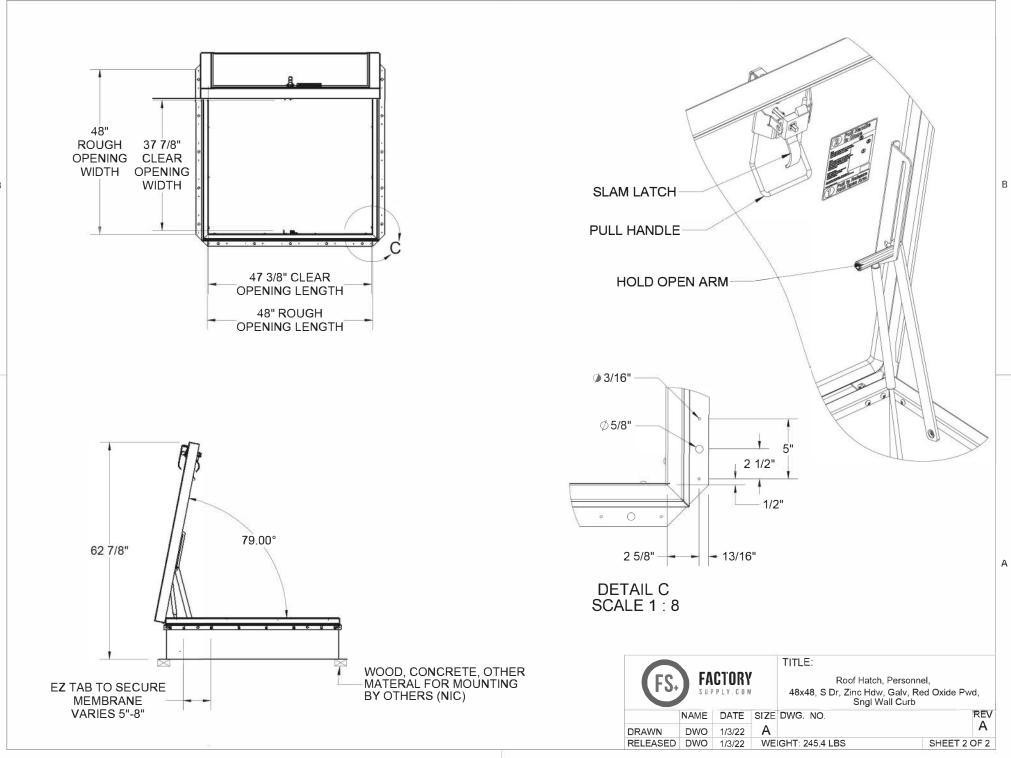

WEIGHT: 245.4 LBS

ZINC PLATED STEEL AUTOMATIC HOLD OPEN ARM LOCKS COVER IN FULLY OPEN POSITION WITH RED GRIP HANDLE PULL RELEASE.

## (10) LATCH:

ZINC PLATED STEEL SLAM LATCH, HOLDS COVERS CLOSED AGAINST WIND UPLIFT, INTERIOR AND EXTERIOR HANDLES WITH PADLOCK HASPS

## PULL HANDLE:

**FLANGE** 

INTERIOR PULL DOWN HANDLE, SAFETY YELLOW POWDER COAT.