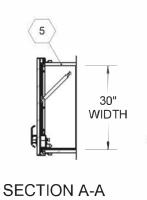

ROOF HATCH SIZE 30" (WIDTH) x 96" (LENGTH)

| PROJECT:    |      |          |      |                                                               |         |      |
|-------------|------|----------|------|---------------------------------------------------------------|---------|------|
| ARCHITECT:  |      |          |      |                                                               |         |      |
| CONTRACTOR: |      |          |      |                                                               |         |      |
| QTY:        |      |          |      |                                                               |         |      |
| PART#:      |      |          |      | BG3096                                                        |         |      |
|             |      |          |      | TITLE:                                                        |         |      |
| FS. FACTORY |      |          |      | Roof Hatch, Personnel,                                        |         |      |
|             |      |          |      | 30x96, S Dr, Zinc Hdw, Galv, Red Oxide Pwd,<br>Sngl Wall Curb |         |      |
|             | NAME | DATE     | SIZE | DWG. NO.                                                      |         | REV  |
| DRAWN       | DWO  | 12/30/21 | Α    |                                                               |         | Α    |
| RELEASED    | DWO  | 12/30/21 | WE   | IGHT: 356 LBS                                                 | SHEET 1 | OF 2 |