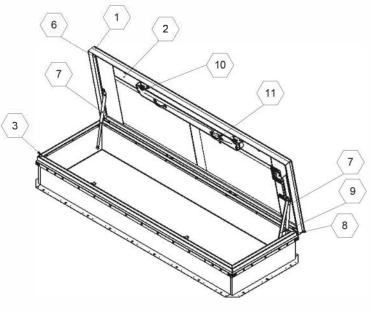

## SPECIFICATIONS:

COVER:

14 GA GALV STEEL, STIFFENED TO WITHSTAND A LIVE LOAD OF 40PSF WITH A MAX DEFLECTION OF 1/150 OF THE SPAN.

- **LINER:** 22 GA GALV STEEL
- CURB: 14 GA GALV STEEL, CURB COUNTERFLASH WITH EZ TABS.
  4 FINISH: RED OXIDE PWD
- (5) INSULATION: 1" POLYISO R-6 (5.6 LTTR) IN CURB,
  - 1" POLYSTYRENE R-4 (3.8 LTTR) IN COVER.

## GASKET:

EXTRUDED EPDM RUBBER ADHESIVE BACKED GASKET SEAL CONTINUOUS AROUND COVER.

#### SPRING:

GAS SPRING WITH DAMPER FOR SMOOTH, CONTROLLED, COUNTERBALANCED LIFT ASSISTANCE.

- (8) HINGE: PINTLE HINGE WITH STAINLESS STEEL HINGE PINS.
- HOLD OPEN ARM:

ZINC PLATED STEEL AUTOMATIC HOLD OPEN ARM LOCKS COVER IN FULLY OPEN POSITION WITH RED GRIP HANDLE PULL RELEASE.

### 10 LATCH:

ZINC PLATED STEEL SLAM LATCH, HOLDS COVERS CLOSED AGAINST WIND UPLIFT, INTERIOR AND EXTERIOR HANDLES WITH PADLOCK HASPS.

PULL HANDLE: INTERIOR PULL DOWN HANDLE