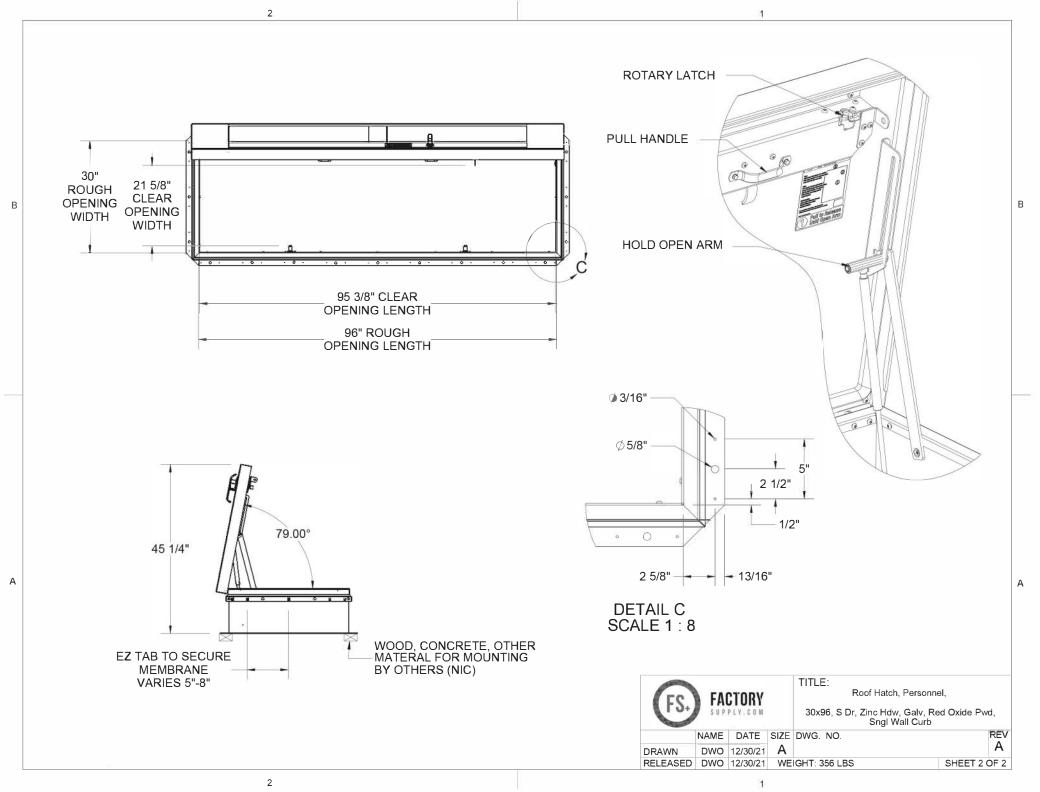

#### NOTES

-WHEN INSTALLING ON A PITCHED ROOF UP TO 7:12, THE HINGE SIDE(LENGTH)MUST BE PARALLEL TO THE SLOPE.

- WIDTH X LENGTH DIMENSIONS ARE MEASURED INSIDE CURB TO INSIDE CURB. THE WIDTH IS HINGE TO LATCH AND LENGTH IS HINGED SIDE.

ROOF HATCH SIZE 30" (WIDTH) x 96" (LENGTH)

| PROJECT:    |      |          |      |                                                               |         |      |
|-------------|------|----------|------|---------------------------------------------------------------|---------|------|
| ARCHITECT:  |      |          |      |                                                               |         |      |
| CONTRACTOR: |      |          |      |                                                               |         |      |
| QTY:        |      |          |      |                                                               |         |      |
| PART#:      |      |          |      | BG3096                                                        |         |      |
|             |      |          |      | TITLE:                                                        |         |      |
| FS. FACTORY |      |          |      | Roof Hatch, Personnel,                                        |         |      |
|             |      |          |      | 30x96, S Dr, Zinc Hdw, Galv, Red Oxide Pwd,<br>Sngl Wall Curb |         |      |
|             | NAME | DATE     | SIZE | DWG. NO.                                                      |         | REV  |
| DRAWN       | DWO  | 12/30/21 | Α    |                                                               |         | Α    |
| RELEASED    | DWO  | 12/30/21 | WE   | IGHT: 356 LBS                                                 | SHEET 1 | OF 2 |