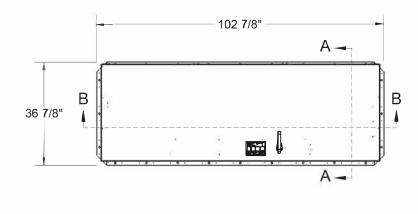

#### NOTES

-WHEN INSTALLING ON A PITCHED ROOF UP TO 7:12, THE HINGE SIDE(LENGTH)MUST BE PARALLEL TO THE SLOPE.

- WIDTH X LENGTH DIMENSIONS ARE MEASURED INSIDE CURB TO INSIDE CURB. THE WIDTH IS HINGE TO LATCH AND LENGTH IS HINGED SIDE.

ROOF HATCH SIZE 30" (WIDTH) x 96" (LENGTH)

| PROJECT:    |      |          |      |                                                               |         |      |
|-------------|------|----------|------|---------------------------------------------------------------|---------|------|
| ARCHITECT:  |      |          |      |                                                               |         |      |
| CONTRACTOR: |      |          |      |                                                               |         |      |
| QTY:        |      |          |      |                                                               |         |      |
| PART#:      |      |          |      | BG3096                                                        |         |      |
|             |      |          |      | TITLE:                                                        |         |      |
| FS. FACTORY |      |          |      | Roof Hatch, Personnel,                                        |         |      |
|             |      |          |      | 30x96, S Dr, Zinc Hdw, Galv, Red Oxide Pwd,<br>Sngl Wall Curb |         |      |
|             | NAME | DATE     | SIZE | DWG. NO.                                                      |         | REV  |
| DRAWN       | DWO  | 12/30/21 | Α    |                                                               |         | Α    |
| RELEASED    | DWO  | 12/30/21 | WE   | IGHT: 356 LBS                                                 | SHEET 1 | OF 2 |