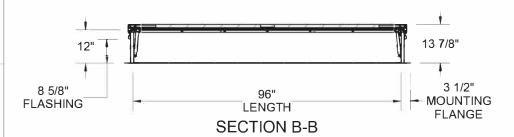

ROOF HATCH SIZE 30" (WIDTH) x 96" (LENGTH)

| PROJECT:    |      |          |      |                                                               |         |      |
|-------------|------|----------|------|---------------------------------------------------------------|---------|------|
| ARCHITECT:  |      |          |      |                                                               |         |      |
| CONTRACTOR: |      |          |      |                                                               |         |      |
| QTY:        |      |          |      |                                                               |         |      |
| PART#:      |      |          |      | BG3096                                                        |         |      |
|             |      |          |      | TITLE:                                                        |         |      |
| FS. FACTORY |      |          |      | Roof Hatch, Personnel,                                        |         |      |
|             |      |          |      | 30x96, S Dr, Zinc Hdw, Galv, Red Oxide Pwd,<br>Sngl Wall Curb |         |      |
|             | NAME | DATE     | SIZE | DWG. NO.                                                      |         | REV  |
| DRAWN       | DWO  | 12/30/21 | Α    |                                                               |         | Α    |
| RELEASED    | DWO  | 12/30/21 | WE   | IGHT: 356 LBS                                                 | SHEET 1 | OF 2 |