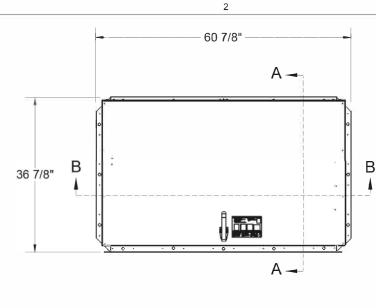

## NOTES:

- -WHEN INSTALLING ON A PITCHED ROOF UP TO 7:12, THE HINGE SIDE(LENGTH)MUST BE PARALLEL TO THE SLOPE.
- WIDTH X LENGTH DIMENSIONS ARE MEASURED INSIDE CURB TO INSIDE CURB. THE WIDTH IS HINGE TO LATCH AND LENGTH IS HINGED SIDE.

ROOF HATCH SIZE 30" (WIDTH) x 54" (LENGTH)

MIAMI DADE ACCEPTANCE NO: 21-1201.02 EXPIRATION DATE: 5/25/2027