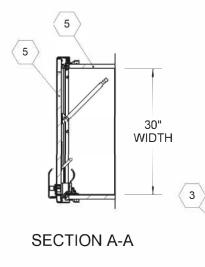

ROOF HATCH SIZE 30" (WIDTH) x 54" (LENGTH)

MIAMI DADE ACCEPTANCE NO: 21-1201.02 EXPIRATION DATE: 5/25/2027