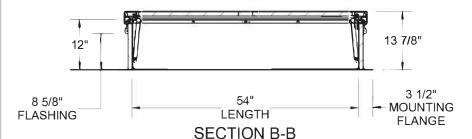

ROOF HATCH SIZE 30" (WIDTH) x 54" (LENGTH)

MIAMI DADE ACCEPTANCE NO: 21-1201.02 EXPIRATION DATE: 5/25/2027