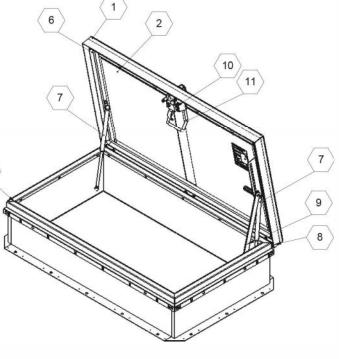

# SPECIFICATIONS:

COVER:

14 GA GALV STEEL, STIFFENED TO WITHSTAND A LIVE LOAD OF 40PSF WITH A MAX DEFLECTION OF 1/150 OF THE SPAN.

- **LINER:** 22 GA GALV STEEL
- CURB: 14 GA GALV STEEL, CURB COUNTERFLASH WITH EZ TABS. 4 FINISH: RED OXIDE PWD
- $\langle \mathbf{5} \rangle$  **INSULATION:** 1" POLYISO R-6 (5.6 LTTR) IN CURB,
- 1" POLYSTYRENE R-4 (3.8 LTTR) IN COVER.
- GASKET:

EXTRUDED EPDM RUBBER ADHESIVE BACKED GASKET SEAL CONTINUOUS AROUND COVER.

- SPRING:
- GAS SPRING WITH DAMPER FOR SMOOTH, CONTROLLED, COUNTERBALANCED LIFT ASSISTANCE.
- (8) HINGE: PINTLE HINGE WITH STAINLESS STEEL HINGE PINS.
- HOLD OPEN ARM:

ZINC PLATED STEEL AUTOMATIC HOLD OPEN ARM LOCKS COVER IN FULLY OPEN POSITION WITH RED GRIP HANDLE PULL RELEASE.

## (10) LATCH:

ZINC PLATED STEEL SLAM LATCH, HOLDS COVERS CLOSED AGAINST WIND UPLIFT, INTERIOR AND EXTERIOR HANDLES WITH PADLOCK HASPS.

# PULL HANDLE:

INTERIOR PULL DOWN HANDLE, SAFETY YELLOW POWDER COAT.