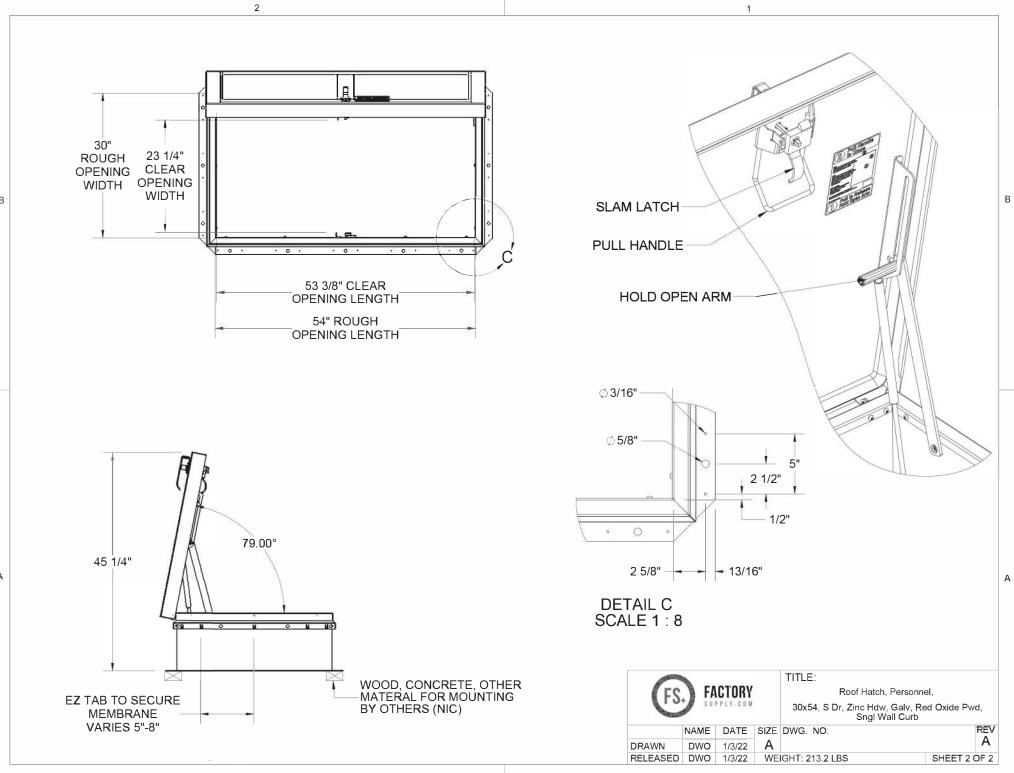

EXTRUDED EPDM RUBBER ADHESIVE BACKED GASKET SEAL CONTINUOUS AROUND COVER.

- SPRING:
- GAS SPRING WITH DAMPER FOR SMOOTH, CONTROLLED, COUNTERBALANCED LIFT ASSISTANCE.
- (8) HINGE: PINTLE HINGE WITH STAINLESS STEEL HINGE PINS.
- HOLD OPEN ARM:

ZINC PLATED STEEL AUTOMATIC HOLD OPEN ARM LOCKS COVER IN FULLY OPEN POSITION WITH RED GRIP HANDLE PULL RELEASE.

## (10) LATCH:

ZINC PLATED STEEL SLAM LATCH, HOLDS COVERS CLOSED AGAINST WIND UPLIFT, INTERIOR AND EXTERIOR HANDLES WITH PADLOCK HASPS.

# PULL HANDLE:

INTERIOR PULL DOWN HANDLE, SAFETY YELLOW POWDER COAT.

ROOF HATCH SIZE 30" (WIDTH) x 54" (LENGTH)

MIAMI DADE ACCEPTANCE NO: 21-1201.02 EXPIRATION DATE: 5/25/2027