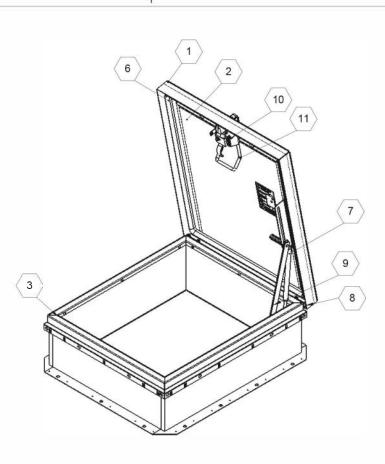

А

В

GAS SPRING WITH DAMPER FOR SMOOTH, CONTROLLED, COUNTERBALANCED LIFT ASSISTANCE.

 $\langle \mathbf{6} \rangle$  **HINGE:** PINTLE HINGE WITH STAINLESS STEEL HINGE PINS.

# HOLD OPEN ARM:

ZINC PLATED STEEL AUTOMATIC HOLD OPEN ARM LOCKS COVER IN FULLY OPEN POSITION WITH RED GRIP HANDLE PULL RELEASE.

### PULL HANDLE:

INTERIOR PULL DOWN HANDLE, SAFETY YELLOW POWDER COAT.