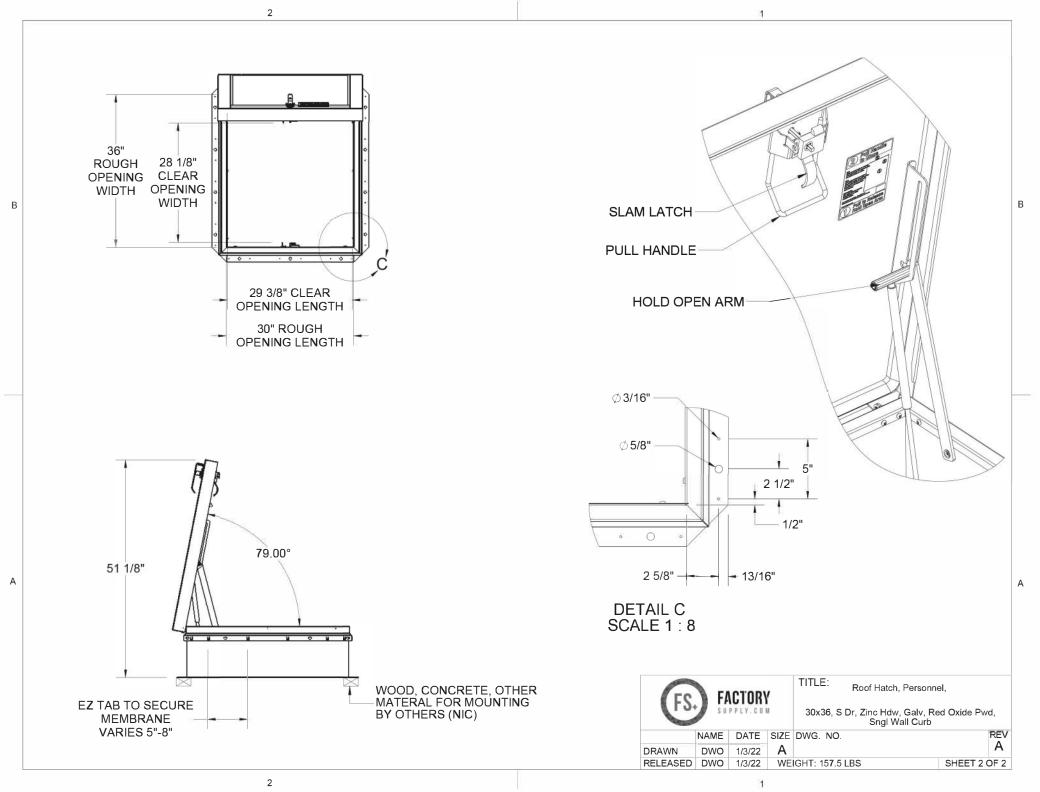

# HOLD OPEN ARM:

ZINC PLATED STEEL AUTOMATIC HOLD OPEN ARM LOCKS COVER IN FULLY OPEN POSITION WITH RED GRIP HANDLE PULL RELEASE.

## (10) LATCH:

3 1/2"

FLANGE

ZINC PLATED STEEL SLAM LATCH, HOLDS COVERS CLOSED AGAINST WIND UPLIFT, INTERIOR AND EXTERIOR HANDLES WITH PADLOCK HASPS

SECTION A-A

5

36"

WIDTH

### PULL HANDLE:

INTERIOR PULL DOWN HANDLE, SAFETY YELLOW POWDER COAT.