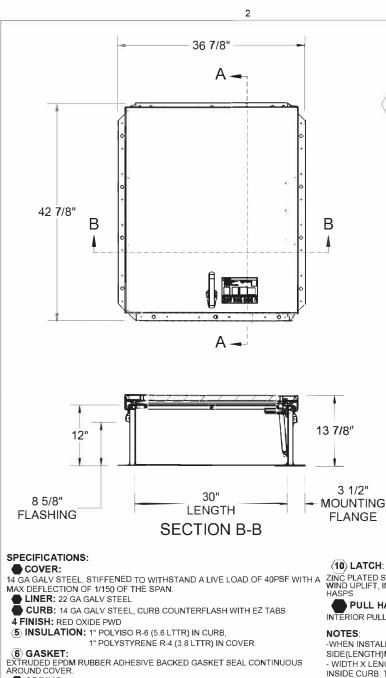

## (10) LATCH:

3 1/2"

FLANGE

ZINC PLATED STEEL SLAM LATCH, HOLDS COVERS CLOSED AGAINST WIND UPLIFT, INTERIOR AND EXTERIOR HANDLES WITH PADLOCK HASPS

SECTION A-A

5

36"

WIDTH

ROOF HATCH SIZE 36" (WIDTH) x 30" (LENGTH)

В

А

#### **TEST CERTIFICATIONS:**

TAS201-94 IMPACT TEST - CLASS IV TAS202-94 UNIFORM STATIC AIR PRESSURE TAS203-94 CYCLE WIND PRESSURE LOAD

| PROJECT:    |      |        |      |                                                                                                   |              |
|-------------|------|--------|------|---------------------------------------------------------------------------------------------------|--------------|
| ARCHITECT:  |      |        |      |                                                                                                   |              |
| CONTRACTOR: |      |        |      |                                                                                                   |              |
| QTY:        |      |        |      |                                                                                                   |              |
| PART#:      |      |        |      | BG3036                                                                                            |              |
|             |      |        |      | TITLE:<br>Roof Hatch, Personnel,<br>30x36, S Dr, Zinc Hdw, Galv, Red Oxide Pwd,<br>Sngl Wall Curb |              |
|             | NAME | DATE   | SIZE | DWG. NO.                                                                                          | REV          |
| DRAWN       | DWO  | 1/3/22 | Α    |                                                                                                   | A            |
| RELEASED    | DWO  | 1/3/22 | WE   | IGHT: 157.5 LBS                                                                                   | SHEET 1 OF 2 |