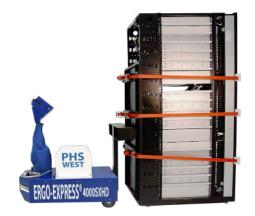

Enabling a single operator to easily transport server racks provides extraordinary boosts to efficiency and productivity. Increase output with less staff and time necessary; the Motorized Server Rack Tug keeps up with the ever-growing scale of data centers.

## **Increased Stability**

Allow a single operator to tow full server racks without the risk of tipping. Mitigate tilt hazard stemming from inclines, broken casters or uneven flooring.

#### **EASE-OF-USE**

These gualities combine to provide maximum ease-of-use and efficiency.

UNIVERSAL STRAPS Offers flexibility for use with any server rack design.

DUTY CYCLE Minimize downtime with eight hours of continuous use.