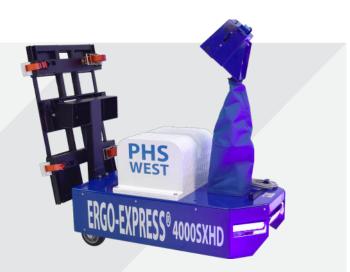

## **Motorized Server Rack Tug**

The Ergo-Express<sup>®</sup> Motorized Server Rack Tug has changed the way data center teams manage rack movement within their facilities. Moving server racks previously required multiple team members manually maneuvering several thousand pounds of equipment. The Motorized Server Rack Tug eliminates this process by allowing a single operator to safely transport a server rack.

# Power Drive System

The Motorized Server Rack Tug does all of the hard work so you do not have to. Move up to 5,000 pounds with zero push or pull force.

## **Increased Stability**

Allow a single operator to tow full server racks without the risk of tipping. Mitigate tilt hazard stemming from inclines, broken casters or uneven flooring.