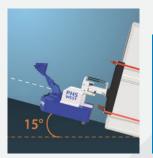

## **Increased Stability**

Allow a single operator to tow full server racks without the risk of tipping. Mitigate tilt hazard stemming from inclines, broken casters or uneven flooring.