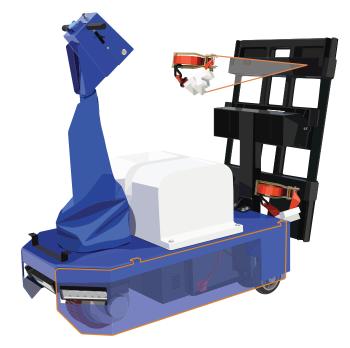

## **Motorized Server Rack Tug**

The Ergo-Express<sup>®</sup> Motorized Server Rack Tug has changed the way data center teams manage rack movement within their facilities. Moving server racks previously required multiple team members manually maneuvering several thousand pounds of equipment. The Motorized Server Rack Tug eliminates this process by allowing a single operator to safely transport a server rack.

# Power Drive System

The Motorized Server Rack Tug does all of the hard work so you do not have to. Move up to 5,000 pounds with zero push or pull force.

## **Increased Stability**

Allow a single operator to tow full server racks without the risk of tipping. Mitigate tilt hazard stemming from inclines, broken casters or uneven flooring.