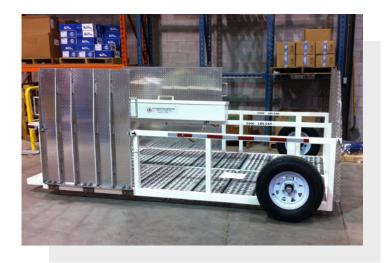

#### **DESCRIPTION**

The Wheel and Brake Service Cart was designed to provide safe transportation of aircraft wheel assemblies, brakes and required tooling, while maintaining the storage requirements of regulatory bodies (EASA, TC, FAA).

The low-profile design and lightweight swing gates ensure safety of maintenance staff during use. Foam-filled tires are available upon request.

Our Professional Engineers will work with you to determine what size service cart works best within your operation.

### **PRODUCT FEATURES**

- · Low-profile design
- Lightweight swing gates
- Safe transportation of aircraft wheel assemblies and tools
- Enclosed versions available
- Steel or aluminum construction
- Maintains the storage requirements of regulatory bodies (EASA, TC, FAA)

#### **BENEFITS**

- Low-profile design and lightweight swing gates ensure safety of maintenance staff during use
- Foam-filled tires are available upon request
- Provides safe transportation of aircraft wheel assemblies, brakes and required tooling
- Can be configured to carry associated tire change jacks and tools
- Optional Nitrogen
- 2 year limited warranty on components
- 10 year limited warranty on structure