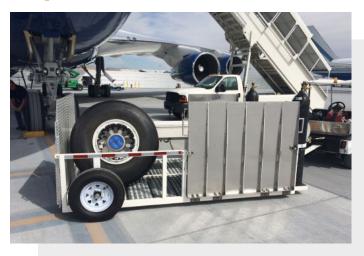

#### **DESCRIPTION**

The Wheel and Brake Service Cart was designed to provide safe transportation of aircraft wheel assemblies, brakes and required tooling, while maintaining the storage requirements of regulatory bodies (EASA, TC, FAA).

The low-profile design and lightweight swing gates ensure safety of maintenance staff during use. Foam-filled tires are available upon request.

Our Professional Engineers will work with you to determine what size service cart works best within your operation.

### **PRODUCT FEATURES**

- · Low-profile design
- Lightweight swing gates
- Safe transportation of aircraft wheel assemblies and tools
- Enclosed versions available
- Steel or aluminum construction
- Maintains the storage requirements of regulatory bodies (EASA, TC, FAA)

#### **BENEFITS**

- Low-profile design and lightweight swing gates ensure safety of maintenance staff during use
- Foam-filled tires are available upon request
- Provides safe transportation of aircraft wheel assemblies, brakes and required tooling
- Can be configured to carry associated tire change jacks and tools
- Optional Nitrogen
- 2 year limited warranty on components
- 10 year limited warranty on structure