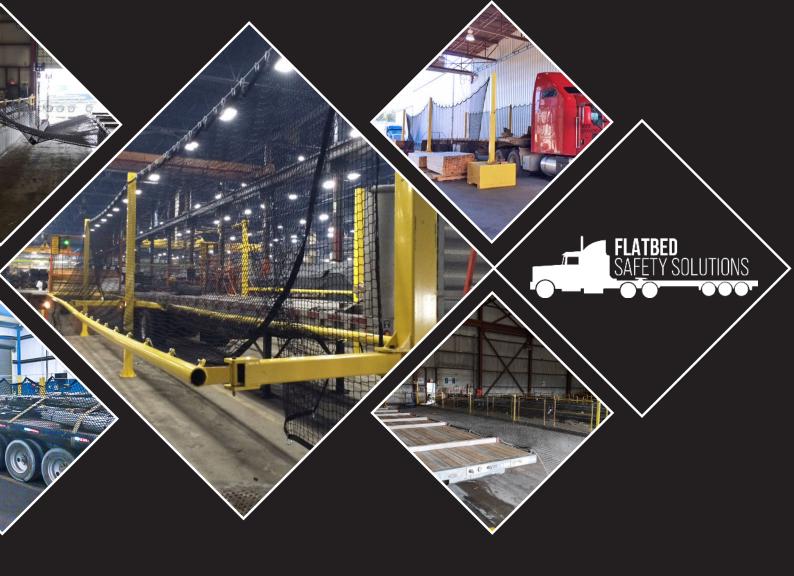

## FLATBED Truck Netting

Truck Netting can ensure that your employees and third party drivers alike have all the necessary fall protection to prevent serious injuries in the event of a trip or fall.

Our systems create a "soft catch" barrier to safeguard workers while they load and unload products and are designed to mount directly to your facility's floor, columns or walls.

## FLATBED SAFETY SOLUTIONS TRUCK NETTING SYSTEMS

An "engineered" system consisting of custom-fitted netting panels, rigging hardware and mounts.