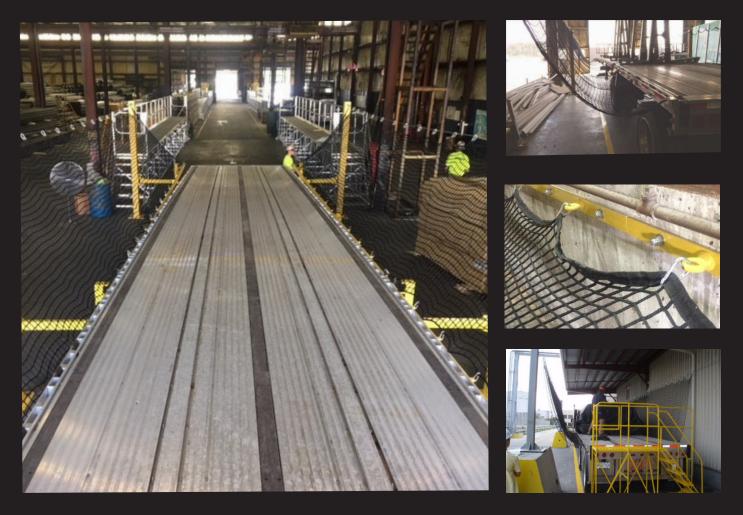

## FLATBED Truck Netting

Truck Netting can ensure that your employees and third party drivers alike have all the necessary fall protection to prevent serious injuries in the event of a trip or fall.

Our systems create a "soft catch" barrier to safeguard workers while they load and unload products and are designed to mount directly to your facility's floor, columns or walls.

## FLATBED SAFETY SOLUTIONS TRUCK NETTING SYSTEMS

An "engineered" system consisting of custom-fitted netting panels, rigging hardware and mounts.

## SAFETY STANDARDS MET BY NETTING SYSTEMS

Flatbed Safety Solutions can be adjusted depending on the size, weight and load requirements of your facility and customized to fit your equipment needs. We work with professional engineers and fall prevention experts to construct a system that ensures the safety of your workers. The best safety system for your facility can be determined by our experienced netting specialists. We will review your facility layout and application requirements to recommend the best solution.