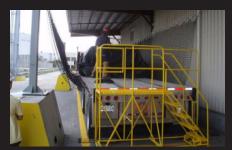

## FLATBED Truck Netting

Truck Netting can ensure that your employees and third party drivers alike have all the necessary fall protection to prevent serious injuries in the event of a trip or fall.

Our systems create a "soft catch" barrier to safeguard workers while they load and unload products and are designed to mount directly to your facility's floor, columns or walls.

## FLATBED SAFETY SOLUTIONS TRUCK NETTING SYSTEMS

An "engineered" system consisting of custom-fitted netting panels, rigging hardware and mounts.