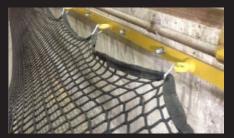

## FLATBED Truck Netting

Truck Netting can ensure that your employees and third party drivers alike have all the necessary fall protection to prevent serious injuries in the event of a trip or fall.

Our systems create a "soft catch" barrier to safeguard workers while they load and unload products and are designed to mount directly to your facility's floor, columns or walls.

## FLATBED SAFETY SOLUTIONS TRUCK NETTING SYSTEMS

An "engineered" system consisting of custom-fitted netting panels, rigging hardware and mounts.