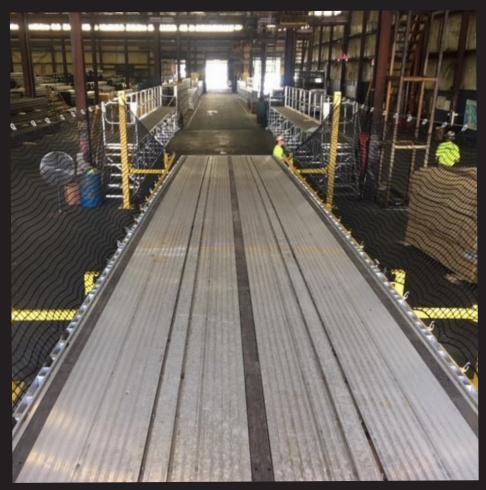

## FLATBED Truck Netting

Truck Netting can ensure that your employees and third party drivers alike have all the necessary fall protection to prevent serious injuries in the event of a trip or fall.

Our systems create a "soft catch" barrier to safeguard workers while they load and unload products and are designed to mount directly to your facility's floor, columns or walls.

## FLATBED SAFETY SOLUTIONS TRUCK NETTING SYSTEMS

An "engineered" system consisting of custom-fitted netting panels, rigging hardware and mounts.

## SAFETY STANDARDS MET By Netting Systems

Flatbed Safety Solutions can be adjusted depending on the size, weight and load requirements of your facility and customized to fit your equipment needs. We work with professional engineers and fall prevention experts to construct a system that ensures the safety of your workers. The best safety system for your facility can be determined by our experienced netting specialists. We will review your facility layout and application requirements to recommend the best solution.