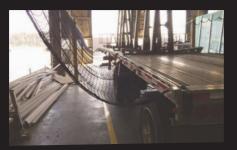

## FLATBED Truck Netting

Truck Netting can ensure that your employees and third party drivers alike have all the necessary fall protection to prevent serious injuries in the event of a trip or fall.

Our systems create a "soft catch" barrier to safeguard workers while they load and unload products and are designed to mount directly to your facility's floor, columns or walls.

## FLATBED SAFETY SOLUTIONS TRUCK NETTING SYSTEMS

An "engineered" system consisting of custom-fitted netting panels, rigging hardware and mounts.