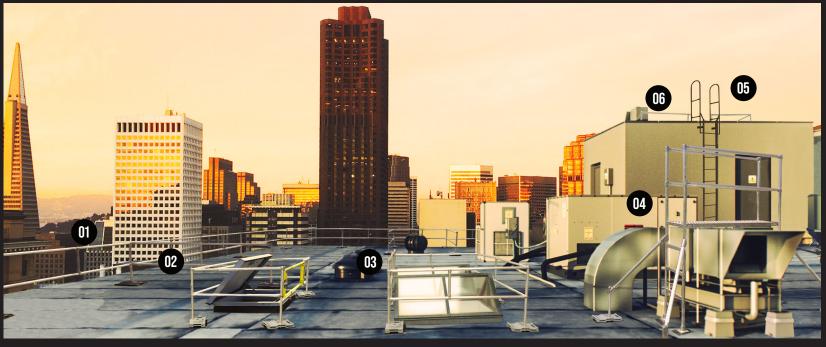

#### GARGOYLE ROOFTOP GUARDRAIL

GARGOYLE HATCH GUARDRAIL,

<sup>13</sup> GARGOYLE SKYLIGHT GUARDRAIL

### GARGOYLE CROSSOVER SERIES

<sup>05</sup> FIXED ACCESS LADDER

GARGOYLE LADDER GUARDRAIL

## FALL PROTECTION SOLUTIONS

GROUND OBSTRUCTIONS