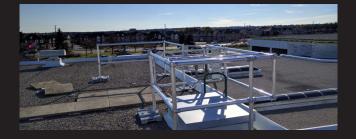

#### VERSATILE

Gargoyle Guardrail is a passive, modular fall protection system utilizing stackable base plates to achieve regulation weight requirements. No single components over 40lbs.

#### PASSIVE FALL PROTECTION

Eliminate the need for active fall protection equipment and training. Reducing the extra costs associated with upkeep, fines, and non-compliance.