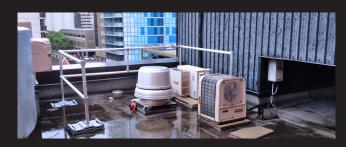

#### SIMPLE BUT EFFECTIVE

A non-penetrating fall protection solution that offers quick and easy assembly using one standard tool. Product selection is available for simple ordering processes.

#### VERSATILE

Gargoyle Guardrail is a passive, modular fall protection system utilizing stackable base plates to achieve regulation weight requirements. No single components over 40lbs.