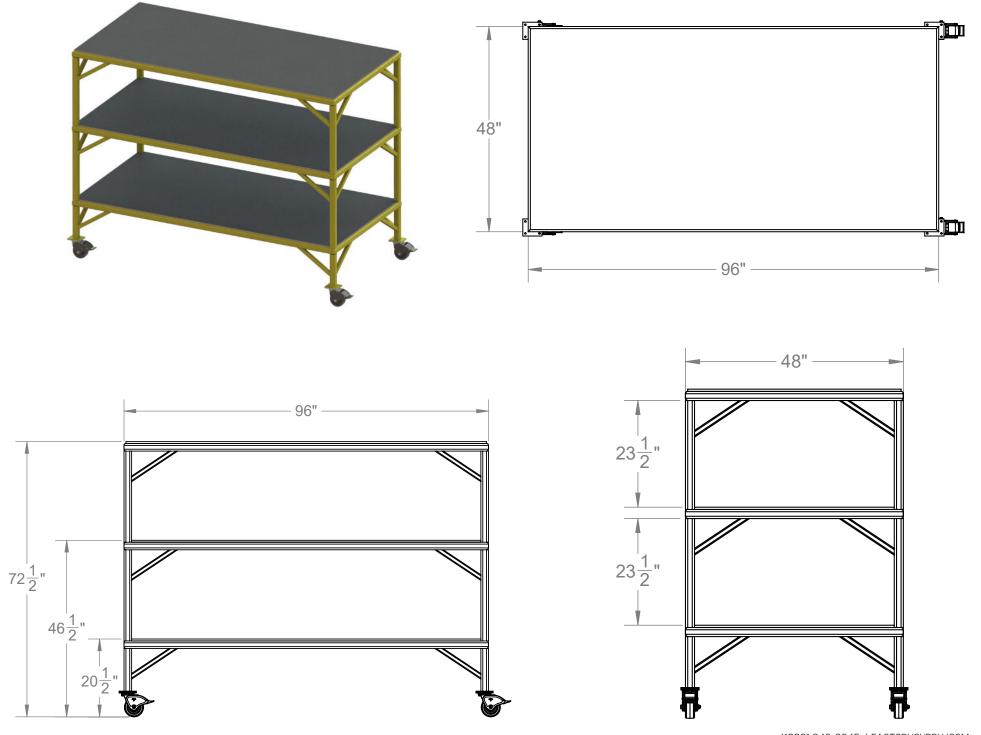

## HIGHLIGHTS

- Padded shelving
- Industrial carpet lined shelves
- Powder coat finish
- All steel construction

| Height                  | 72"                                   |
|-------------------------|---------------------------------------|
| Width                   | 45"                                   |
| Length                  | 96"                                   |
| Unit Weight             | 750 lbs                               |
| Shipping Info<br>(DIMS) | 96" x 48" x 72" x<br>750 lbs          |
| Vertical Clearance      | 72"                                   |
| Load Capacity           | 1,000 lbs                             |
| Caster Size             | 8"                                    |
| Frame Material          | Steel                                 |
| Rail Material           | Steel                                 |
| Padding Material        | On Shelves                            |
| Finish                  | Powder Coat                           |
| Certifications          | OSHA 1926.1053;<br>ANSI-ASC 14.2-2017 |