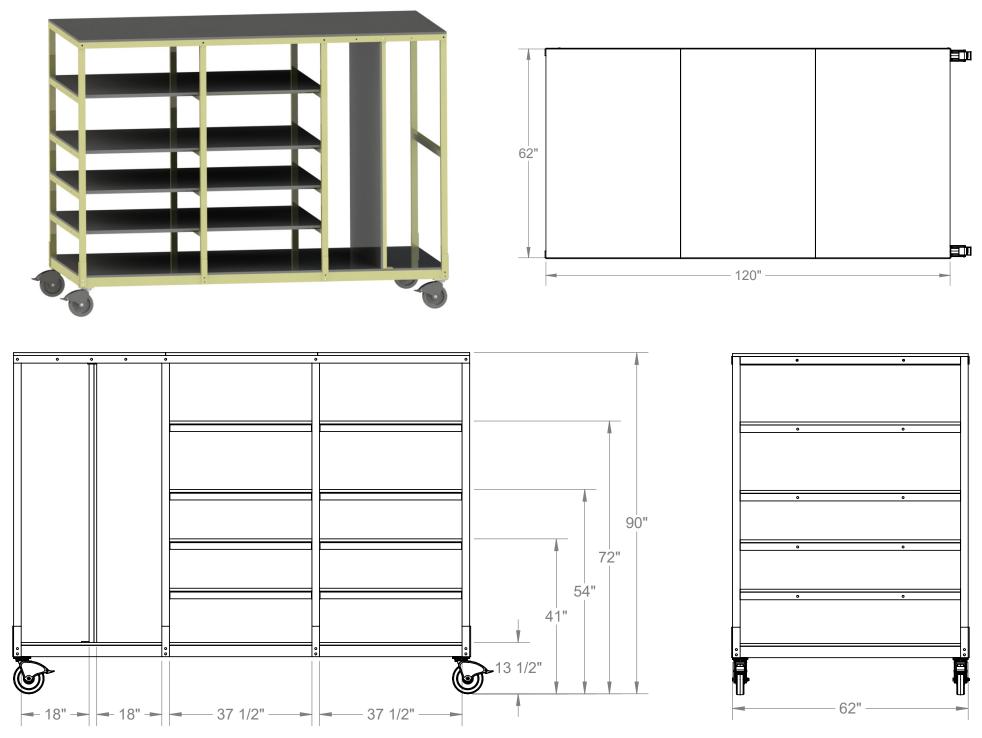

# **TECHNICAL DATA**

| Height               | 90"                                   |
|----------------------|---------------------------------------|
| Width                | 62"                                   |
| Length               | 120"                                  |
| Unit Weight          | 675 lbs                               |
| Shipping Info (DIMS) | 120" x 62" x 90" x 675 lbs            |
| Vertical Clearance   | 90"                                   |
| Load Capacity        | 1,000 lbs                             |
| Caster Size          | 8"                                    |
| Rail Material        | Steel                                 |
| Frame Material       | Steel                                 |
| Padding Material     | On Shelves                            |
| Finish               | Powder Coat                           |
| Certifications       | OSHA 1926.1053;<br>ANSI-ASC 14.2-2017 |
|                      |                                       |