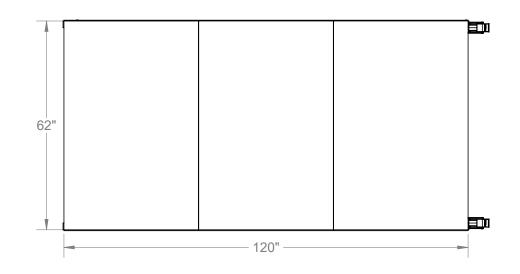

## **TECHNICAL DATA**

| I LUI INIUAL DATA    |                                       |
|----------------------|---------------------------------------|
| Height               | 90"                                   |
| Width                | 62"                                   |
| Length               | 120"                                  |
| Unit Weight          | 675 lbs                               |
| Shipping Info (DIMS) | 120" x 62" x 90" x 675 lbs            |
| Vertical Clearance   | 90"                                   |
| Load Capacity        | 1,000 lbs                             |
| Caster Size          | 8"                                    |
| Rail Material        | Steel                                 |
| Frame Material       | Steel                                 |
| Padding Material     | On Shelves                            |
| Finish               | Powder Coat                           |
| Certifications       | OSHA 1926.1053;<br>ANSI-ASC 14.2-2017 |
|                      |                                       |