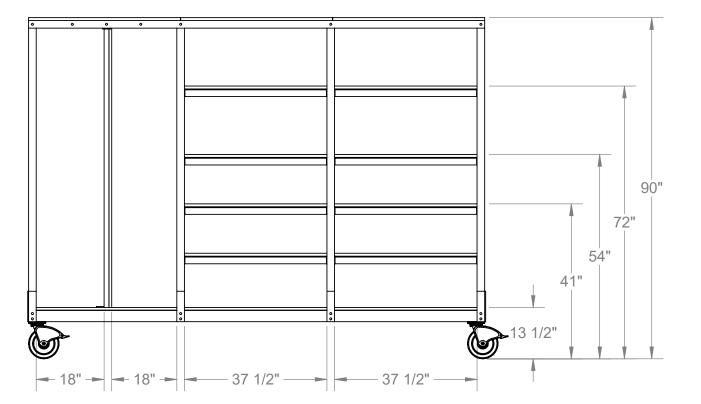

## **TECHNICAL DATA**

| I LUI INIUAL DATA    |                                       |
|----------------------|---------------------------------------|
| Height               | 90"                                   |
| Width                | 62"                                   |
| Length               | 120"                                  |
| Unit Weight          | 675 lbs                               |
| Shipping Info (DIMS) | 120" x 62" x 90" x 675 lbs            |
| Vertical Clearance   | 90"                                   |
| Load Capacity        | 1,000 lbs                             |
| Caster Size          | 8"                                    |
| Rail Material        | Steel                                 |
| Frame Material       | Steel                                 |
| Padding Material     | On Shelves                            |
| Finish               | Powder Coat                           |
| Certifications       | OSHA 1926.1053;<br>ANSI-ASC 14.2-2017 |
|                      |                                       |