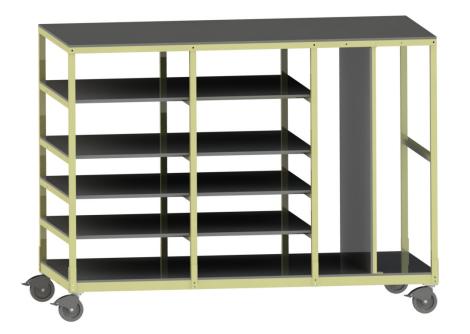

## **FSPR-0002** Cowling & Parts Rack

FOR HELICOPTER COWLING STORAGE

Aircraft technicians use these racks as a storage system for helicopter cowling panels and miscellaneous parts.

## HIGHLIGHTS

- Padded shelving
- Adjustable shelves
- Modular bolt together design
- Knocks down for shipping