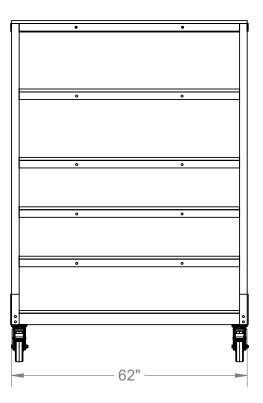

## **TECHNICAL DATA**

| I LUI INIUAL DATA    |                                       |
|----------------------|---------------------------------------|
| Height               | 90"                                   |
| Width                | 62"                                   |
| Length               | 120"                                  |
| Unit Weight          | 675 lbs                               |
| Shipping Info (DIMS) | 120" x 62" x 90" x 675 lbs            |
| Vertical Clearance   | 90"                                   |
| Load Capacity        | 1,000 lbs                             |
| Caster Size          | 8"                                    |
| Rail Material        | Steel                                 |
| Frame Material       | Steel                                 |
| Padding Material     | On Shelves                            |
| Finish               | Powder Coat                           |
| Certifications       | OSHA 1926.1053;<br>ANSI-ASC 14.2-2017 |
|                      |                                       |