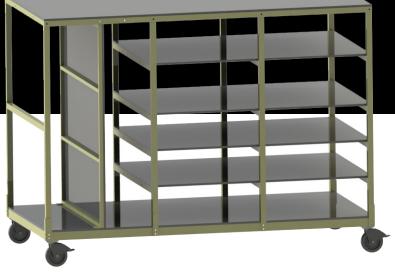

## **FSPR-0002** Cowling & Parts Rack

FOR HELICOPTER COWLING STORAGE

Aircraft technicians use these racks as a storage system for helicopter cowling panels and miscellaneous parts.

## HIGHLIGHTS

- Padded shelving
- Adjustable shelves
- Modular bolt together design
- Knocks down for shipping