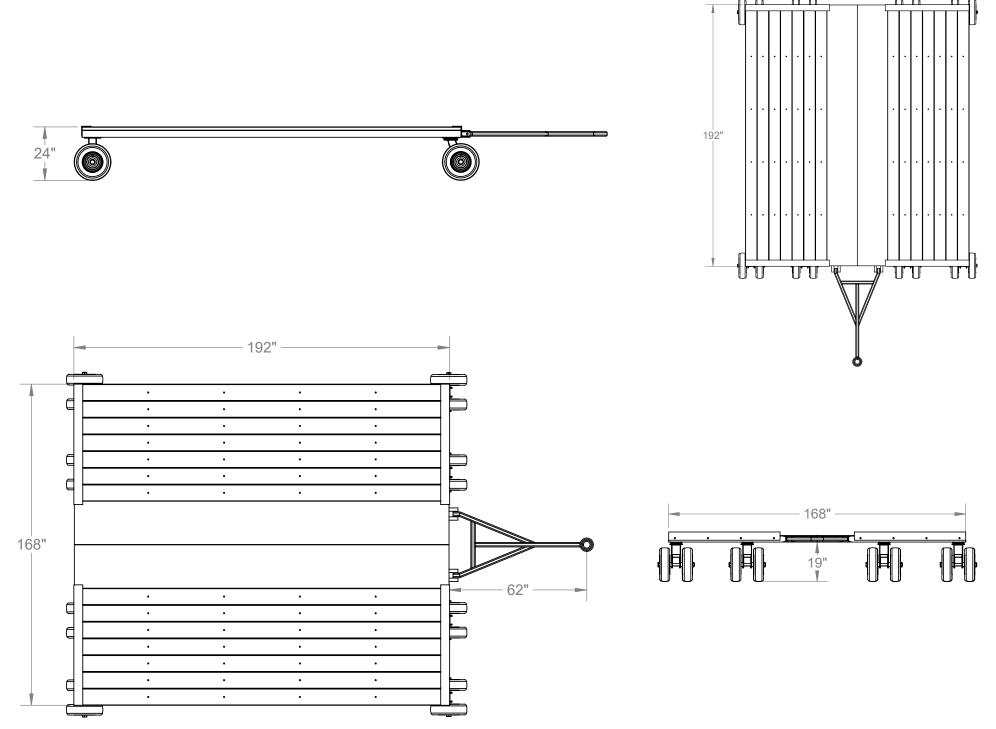

### **TECHNICAL DATA**

| Height               | 24"                                   |  |
|----------------------|---------------------------------------|--|
| Width                | 168"                                  |  |
| Length               | 192"                                  |  |
| Unit Weight          | 3,200lbs                              |  |
| Shipping Info (DIMS) | 168" x 192" x 12" x 3,200 lbs         |  |
| Vertical Clearance   | 24"                                   |  |
| Platform Dimensions  | 168" X 192"                           |  |
| Load Capacity        | 8,500 lbs                             |  |
| Caster Size          | 15"                                   |  |
| Frame Material       | Steel                                 |  |
| Rail Material        | Steel                                 |  |
| Padding Material     | Contact Areas                         |  |
| Finish               | Powder Coat                           |  |
| Certifications       | OSHA 1926.1053;<br>ANSI-ASC 14.2-2017 |  |