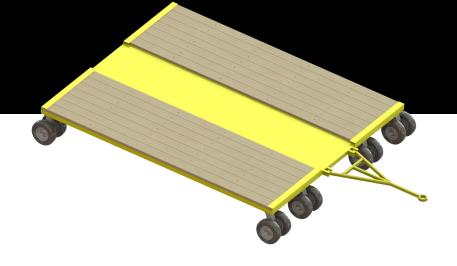

# FSH-HD-03 HELICOPTER DOLLY

### FOR HELICOPTER PART STORAGE

Aircraft technicians use these dollies for rotorcraft transportation.

#### HIGHLIGHTS

- Tow bar
- Breaks down for shipping
- Pneumatic ground support casters
- Replaceable wood decking