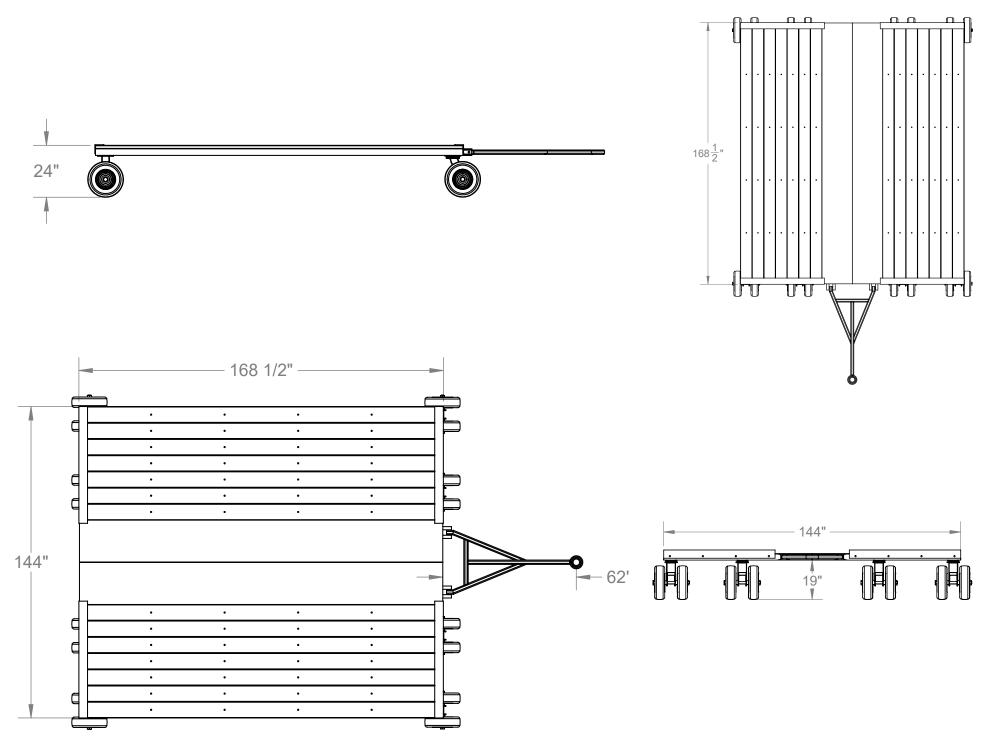

### **TECHNICAL DATA**

| Height               | 24"                                   |
|----------------------|---------------------------------------|
| Width                | 144"                                  |
| Length               | 168"                                  |
| Unit Weight          | 2,700 lbs                             |
| Shipping Info (DIMS) | 144" x 168" x 12" x 2,700 lbs         |
| Vertical Clearance   | 24"                                   |
| Platform Dimensions  | 144" x 168"                           |
| Load Capacity        | 6,000 lbs                             |
| Caster Size          | 15"                                   |
| Frame Material       | Steel                                 |
| Rail Material        | Steel                                 |
| Padding Material     | Contact Areas                         |
| Finish               | Powder Coat                           |
| Certifications       | OSHA 1926.1053;<br>ANSI-ASC 14.2-2017 |