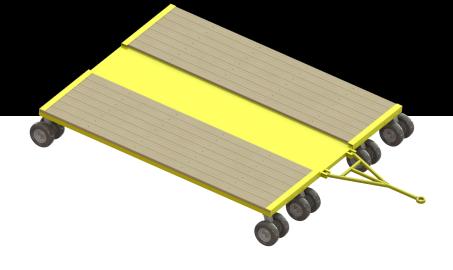

# FSH-HD-02 HELICOPTER DOLLY

### FOR HELICOPTER PART STORAGE

Aircraft technicians use these dollies for rotorcraft transportation.

#### HIGHLIGHTS

- Tow bar
- Breaks down for shipping
- Pneumatic ground support casters
- Replaceable wood decking