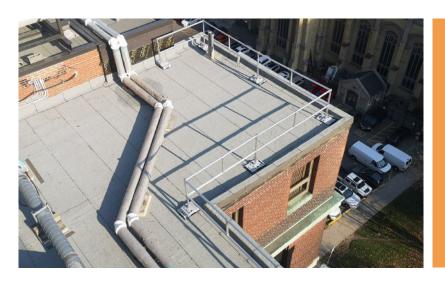

#### **GARGOYLE GUARDRAIL**

A versatile, economic and modular fall protection system designed to protect employees/contractors performing job functions at the leading edge of a rooftop.

Our system requires no penetration of the roof surface. Our counterweighted system utilizes stackable cast steel base plates to provide enough weight on the "returns" to meet all lateral force loading requirements. Consists of aluminum pipe, magnesium alloy fittings and galvanized steel base plates.

# GARGOYLE ROOFTOP GUARDRAIL SYSTEM: INCLUDING POSTS, RAILS, BASES, AND FITTINGS.

A freestanding counterweighted guardrail system with a 42-inch minimum height provides a barrier for workers on the roof and must be designed to withstand OBC loading criteria.