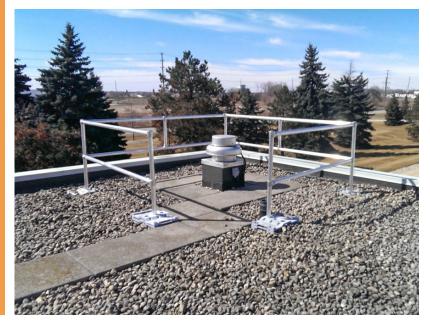

#### **GARGOYLE GUARDRAIL**

A versatile, economic and modular fall protection system designed to protect employees/contractors performing job functions at the leading edge of a rooftop.

Our system requires no penetration of the roof surface. Our counterweighted system utilizes stackable cast steel base plates to provide enough weight on the "returns" to meet all lateral force loading requirements. Consists of aluminum pipe, magnesium alloy fittings and galvanized steel base plates.

# GARGOYLE ROOFTOP GUARDRAIL SYSTEM: INCLUDING POSTS, RAILS, BASES, AND FITTINGS.

A freestanding counterweighted guardrail system with a 42-inch minimum height provides a barrier for workers on the roof and must be designed to withstand OBC loading criteria.