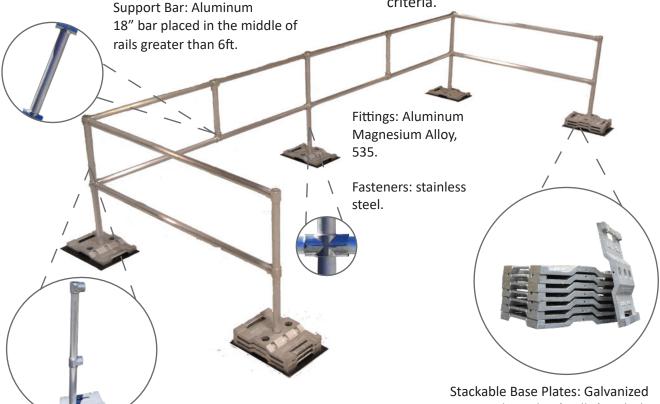

# GARGOYLE ROOFTOP GUARDRAIL SYSTEM: INCLUDING POSTS, RAILS, BASES, AND FITTINGS.

A freestanding counterweighted guardrail system with a 42-inch minimum height provides a barrier for workers on the roof and must be designed to withstand OBC loading criteria.

Pipe: Aluminum T6-6061, 1.5" SCH. 1.90 inches O D. Stackable Base Plates: Galvanized cast steel weights (40 lbs) with three optional holes for vertical post-placement. Includes handles to avoid pinch points. Masticated rubber pad included.