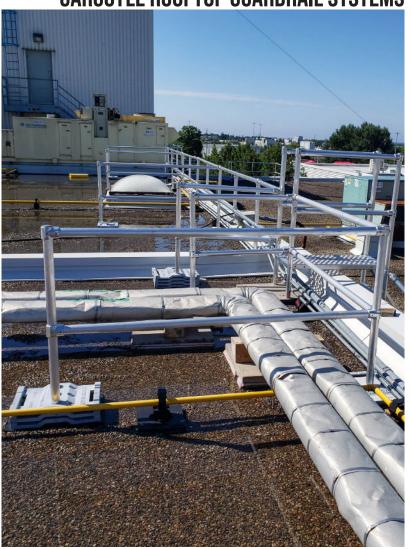

#### **GARGOYLE GUARDRAIL**

A versatile, economic and modular fall protection system designed to protect employees/contractors performing job functions at the leading edge of a rooftop.

Our system requires no penetration of the roof surface. Our counterweighted system utilizes stackable cast steel base plates to provide enough weight on the "returns" to meet all lateral force loading requirements. Consists of aluminum pipe, magnesium alloy fittings and galvanized steel base plates.

# GARGOYLE ROOFTOP GUARDRAIL SYSTEM: INCLUDING POSTS, RAILS, BASES, AND FITTINGS.

A freestanding counterweighted guardrail system with a 42-inch minimum height provides a barrier for workers on the roof and must be designed to withstand OBC loading criteria.

Pipe: Aluminum T6-6061, 1.5" SCH. 1.90 inches O D. Stackable Base Plates: Galvanized cast steel weights (40 lbs) with three optional holes for vertical post-placement. Includes handles to avoid pinch points. Masticated rubber pad included.