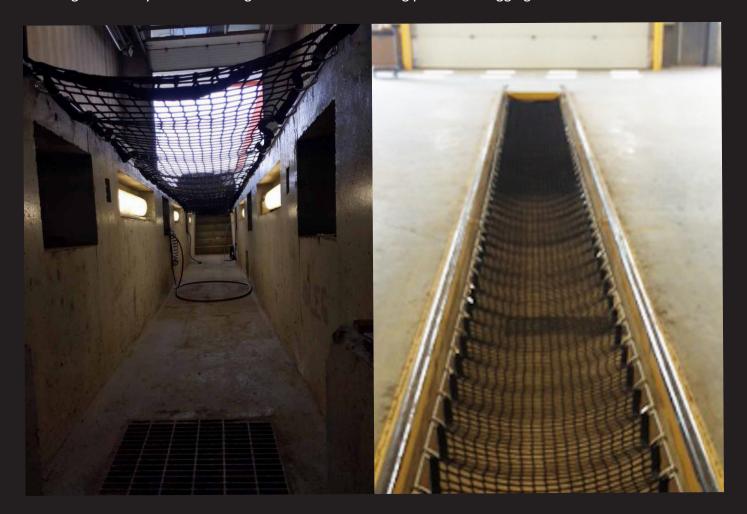

## INDUSTRIAL PIT NETTING SYSTEMS

Fall hazards are a major concern when an opening in the floor is not properly protected. Pit Netting systems are a safe and effective solution specifically designed to suit your existing service bays and provide a reliable fall protection solution with minimal impact on day-to-day operations. Our Pit Netting design allows for easy movement of the netting and requires minimal modifications to the existing facility area.

## PIT SAFETY NETTING SYSTEM

An "engineered" system consisting of custom-fitted netting panels and rigging hardware.

## SAFETY STANDARDS MET BY NETTING SYSTEMS

Slips, trips and falls are some of the leading causes of injuries that result in workers missing time at work. Preventing these injuries is a critical goal of every safe and healthy workplace, with the use of fall protection equipment. Our Pit Netting system allows for simple and easy fall protection when the area is not in use and requires minimal modifications to the existing pit. Our customized system provides reliable and safe fall protection for employees and ensures compliance with ANSI and Canadian requirements, eliminating the risk of expensive penalties.