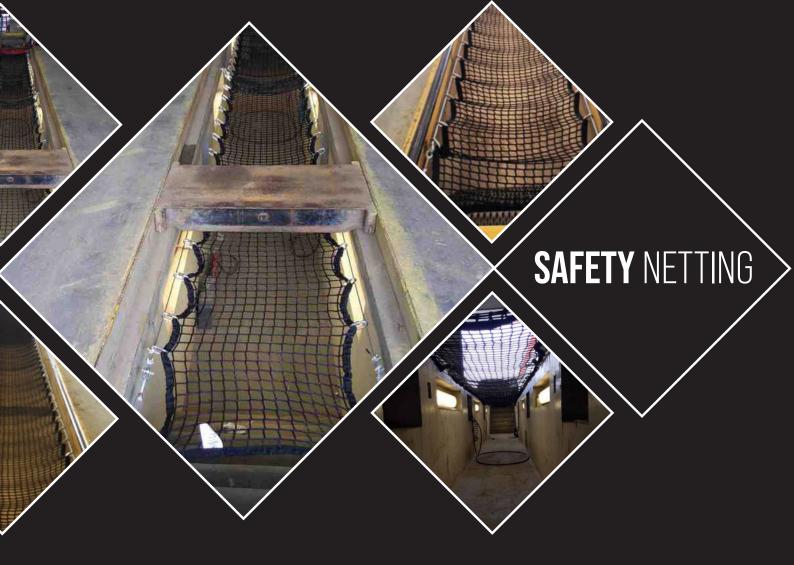

## INDUSTRIAL PIT NETTING SYSTEMS

Fall hazards are a major concern when an opening in the floor is not properly protected. Pit Netting systems are a safe and effective solution specifically designed to suit your existing service bays and provide a reliable fall protection solution with minimal impact on day-to-day operations. Our Pit Netting design allows for easy movement of the netting and requires minimal modifications to the existing facility area.

## PIT SAFETY NETTING SYSTEM

An "engineered" system consisting of custom-fitted netting panels and rigging hardware.

## SAFETY STANDARDS MET BY NETTING SYSTEMS

Slips, trips and falls are some of the leading causes of injuries that result in workers missing time at work. Preventing these injuries is a critical goal of every safe and healthy workplace, with the use of fall protection equipment. Our Pit Netting system allows for simple and easy fall protection when the area is not in use and requires minimal modifications to the existing pit. Our customized system provides reliable and safe fall protection for employees and ensures compliance with ANSI and Canadian requirements, eliminating the risk of expensive penalties.