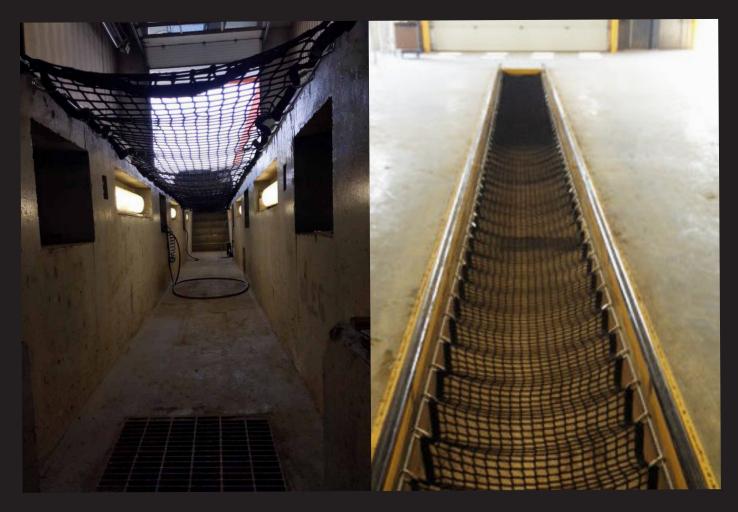

## INDUSTRIAL PIT NETTING Systems

Fall hazards are a major concern when an opening in the floor is not properly protected. Pit Netting systems are a safe and effective solution specifically designed to suit your existing service bays and provide a reliable fall protection solution with minimal impact on dayto-day operations. Our Pit Netting design allows for easy movement of the netting and requires minimal modifications to the existing facility area.

## **PIT SAFETY NETTING SYSTEM**

An "engineered" system consisting of custom-fitted netting panels and rigging hardware.

## SAFETY STANDARDS MET BY NETTING SYSTEMS

Slips, trips and falls are some of the leading causes of injuries that result in workers missing time at work. Preventing these injuries is a critical goal of every safe and healthy workplace, with the use of fall protection equipment. Our Pit Netting system allows for simple and easy fall protection when the area is not in use and requires minimal modifications to the existing pit. Our customized system provides reliable and safe fall protection for employees and ensures compliance with ANSI and Canadian requirements, eliminating the risk of expensive penalties.