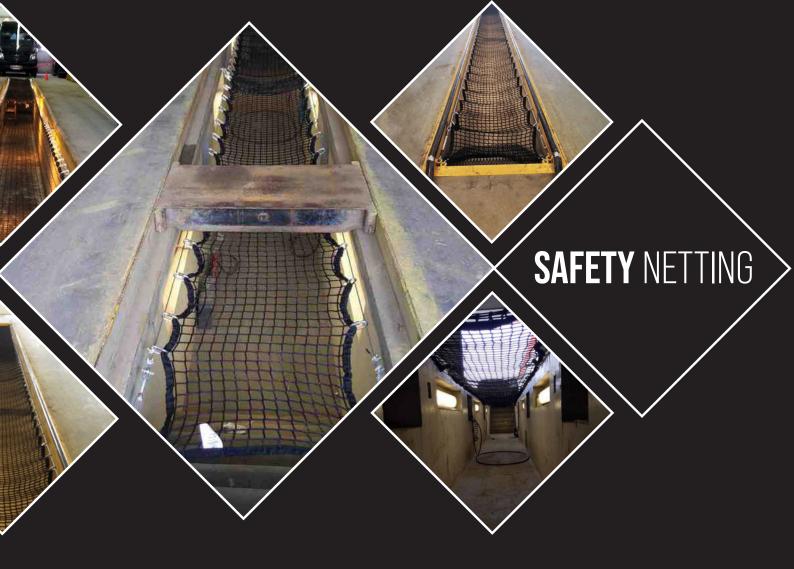

## INDUSTRIAL PIT NETTING Systems

Fall hazards are a major concern when an opening in the floor is not properly protected. Pit Netting systems are a safe and effective solution specifically designed to suit your existing service bays and provide a reliable fall protection solution with minimal impact on dayto-day operations. Our Pit Netting design allows for easy movement of the netting and requires minimal modifications to the existing facility area.

## **PIT SAFETY NETTING SYSTEM**

An "engineered" system consisting of custom-fitted netting panels and rigging hardware.

## SAFETY STANDARDS MET BY NETTING SYSTEMS

Slips, trips and falls are some of the leading causes of injuries that result in workers missing time at work. Preventing these injuries is a critical goal of every safe and healthy workplace, with the use of fall protection equipment. Our Pit Netting system allows for simple and easy fall protection when the area is not in use and requires minimal modifications to the existing pit. Our customized system provides reliable and safe fall protection for employees and ensures compliance with ANSI and Canadian requirements, eliminating the risk of expensive penalties.