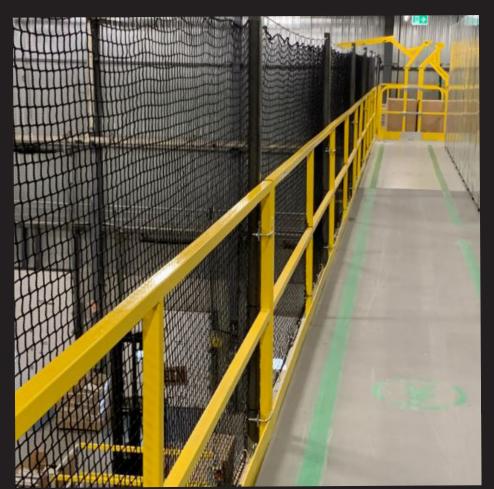

## **MEZZANINE SAFETY NETTING SYSTEM**

An "engineered" system consisting of custom-fitted netting panels, rigging hardware and brackets.

## SAFETY STANDARDS MET BY NETTING SYSTEMS

Mezzanines can be a hazard to workers below. Attaching safety netting to the guardrails that surround the perimeter creates a safety barrier to protect workers. Our mezzanine netting system is an engineered "system" consisting of load-rated netting panels, custom engineered brackets, and related rigging hardware. Each netting panel is custom-made to accurately fit your mezzanine space, and FS offers multiple netting materials for different load requirements depending on the facility.