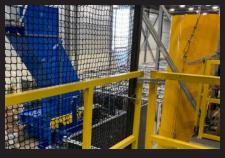

Protects employees and visitors from injury or death from falling objects.

## SAFETY STANDARDS MET BY NETTING SYSTEMS

Mezzanines can be a hazard to workers below. Attaching safety netting to the guardrails that surround the perimeter creates a safety barrier to protect workers. Our mezzanine netting system is an engineered "system" consisting of load-rated netting panels, custom engineered brackets, and related rigging hardware. Each netting panel is custom-made to accurately fit your mezzanine space, and FS offers multiple netting materials for different load requirements depending on the facility.