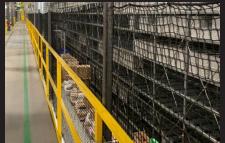

## **MEZZANINE SAFETY NETTING SYSTEM**

An "engineered" system consisting of custom-fitted netting panels, rigging hardware and brackets.

## SAFETY STANDARDS MET BY NETTING SYSTEMS

Mezzanines can be a hazard to workers below. Attaching safety netting to the guardrails that surround the perimeter creates a safety barrier to protect workers. Our mezzanine netting system is an engineered "system" consisting of load-rated netting panels, custom engineered brackets, and related rigging hardware. Each netting panel is custom-made to accurately fit your mezzanine space, and FS offers multiple netting materials for different load requirements depending on the facility.