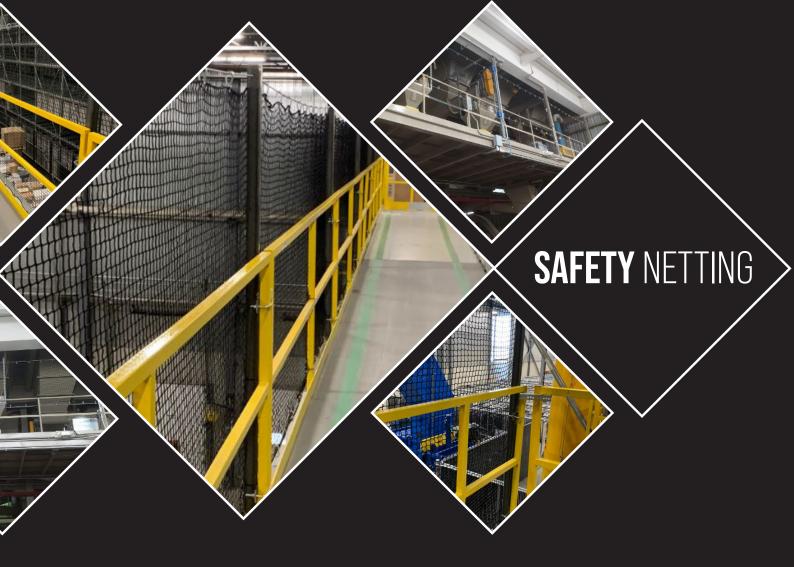

## MEZZANINE NETTING SYSTEMS

Factory Supply (FS) works to keep the health and safety of your facility a top priority. That's why we offer custom Mezzanine Netting Systems to ensure optimal safety while working on or under mezzanines. Our systems allow workers to safely access equipment without the risk of falling objects, while maximizing space and efficiency.

## **MEZZANINE SAFETY NETTING SYSTEM**

An "engineered" system consisting of custom-fitted netting panels, rigging hardware and brackets.

## SAFETY STANDARDS MET BY NETTING SYSTEMS

Mezzanines can be a hazard to workers below. Attaching safety netting to the guardrails that surround the perimeter creates a safety barrier to protect workers. Our mezzanine netting system is an engineered "system" consisting of load-rated netting panels, custom engineered brackets, and related rigging hardware. Each netting panel is custom-made to accurately fit your mezzanine space, and FS offers multiple netting materials for different load requirements depending on the facility.