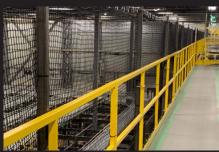

## **MEZZANINE SAFETY NETTING SYSTEM**

An "engineered" system consisting of custom-fitted netting panels, rigging hardware and brackets.

## SAFETY STANDARDS MET BY NETTING SYSTEMS

Mezzanines can be a hazard to workers below. Attaching safety netting to the guardrails that surround the perimeter creates a safety barrier to protect workers. Our mezzanine netting system is an engineered "system" consisting of load-rated netting panels, custom engineered brackets, and related rigging hardware. Each netting panel is custom-made to accurately fit your mezzanine space, and FS offers multiple netting materials for different load requirements depending on the facility.