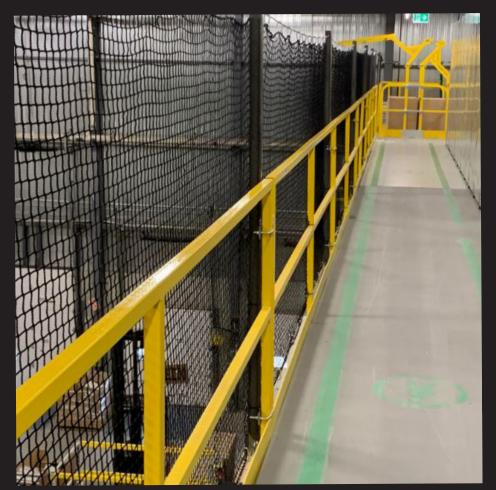

## SAFETY STANDARDS MET BY NETTING SYSTEMS

Mezzanines can be a hazard to workers below. Attaching safety netting to the guardrails that surround the perimeter creates a safety barrier to protect workers. Our mezzanine netting system is an engineered "system" consisting of load-rated netting panels, custom engineered brackets, and related rigging hardware. Each netting panel is custom-made to accurately fit your mezzanine space, and FS offers multiple netting materials for different load requirements depending on the facility.