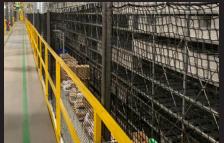

## **MEZZANINE SAFETY NETTING SYSTEM**

An "engineered" system consisting of custom-fitted netting panels, rigging hardware and brackets.

## SAFETY STANDARDS MET BY NETTING SYSTEMS

Mezzanines can be a hazard to workers below. Attaching safety netting to the guardrails that surround the perimeter creates a safety barrier to protect workers. Our mezzanine netting system is an engineered "system" consisting of load-rated netting panels, custom engineered brackets, and related rigging hardware. Each netting panel is custom-made to accurately fit your mezzanine space, and FS offers multiple netting materials for different load requirements depending on the facility.