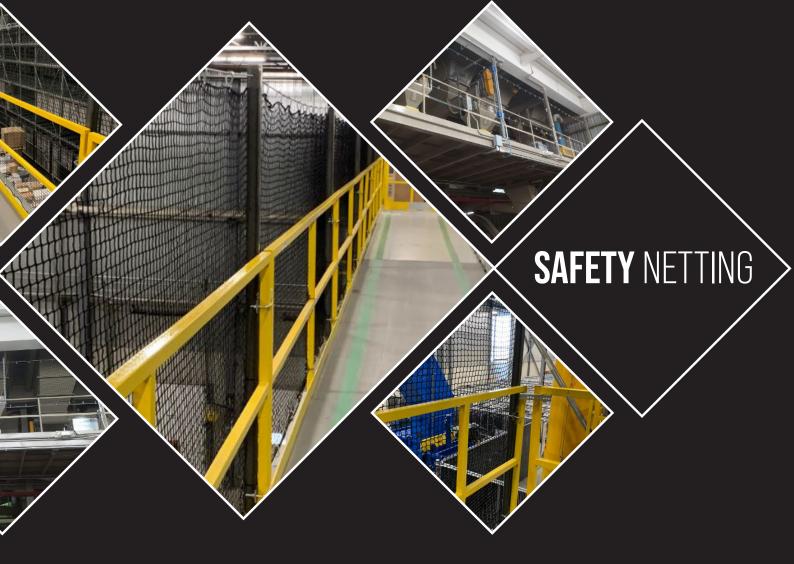

## MEZZANINE NETTING SYSTEMS

Factory Supply (FS) works to keep the health and safety of your facility a top priority. That's why we offer custom Mezzanine Netting Systems to ensure optimal safety while working on or under mezzanines. Our systems allow workers to safely access equipment without the risk of falling objects, while maximizing space and efficiency.

## SAFETY STANDARDS MET BY NETTING SYSTEMS

Mezzanines can be a hazard to workers below. Attaching safety netting to the guardrails that surround the perimeter creates a safety barrier to protect workers. Our mezzanine netting system is an engineered "system" consisting of load-rated netting panels, custom engineered brackets, and related rigging hardware. Each netting panel is custom-made to accurately fit your mezzanine space, and FS offers multiple netting materials for different load requirements depending on the facility.