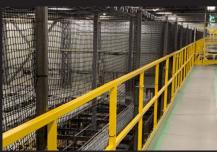

## SAFETY STANDARDS MET BY NETTING SYSTEMS

Mezzanines can be a hazard to workers below. Attaching safety netting to the guardrails that surround the perimeter creates a safety barrier to protect workers. Our mezzanine netting system is an engineered "system" consisting of load-rated netting panels, custom engineered brackets, and related rigging hardware. Each netting panel is custom-made to accurately fit your mezzanine space, and FS offers multiple netting materials for different load requirements depending on the facility.