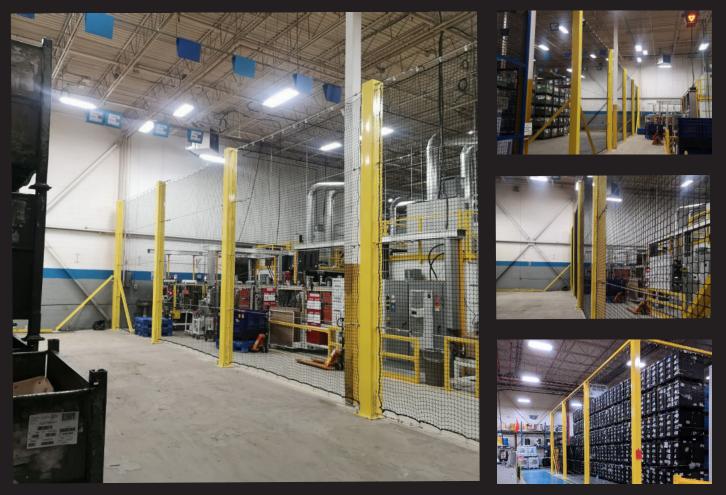

## BARRIER Netting Systems

Keeping your employees and materials safe is not always an easy task. Engineered vertical barrier netting systems provide protection against stacked falling objects by creating a wall of netting along walkways or near workstations where employees are working. Surround your storage spaces with our barrier netting systems to keep workers safe and materials secure.

## **INDUSTRIAL BARRIER NETTING SYSTEM**

An "engineered" system consisting of custom-fitted netting panels, rigging hardware and columns.

Engineered vertical barrier netting systems provide protection against this happening by creating a wall of netting along walkways or near workstations where employees are working. Systems are designed based on the total height of coverage, the weight of each box or pallet that is stacked, and the total length of coverage. Freestanding or floor-to-ceiling posts are designed and engineered for each specific application.