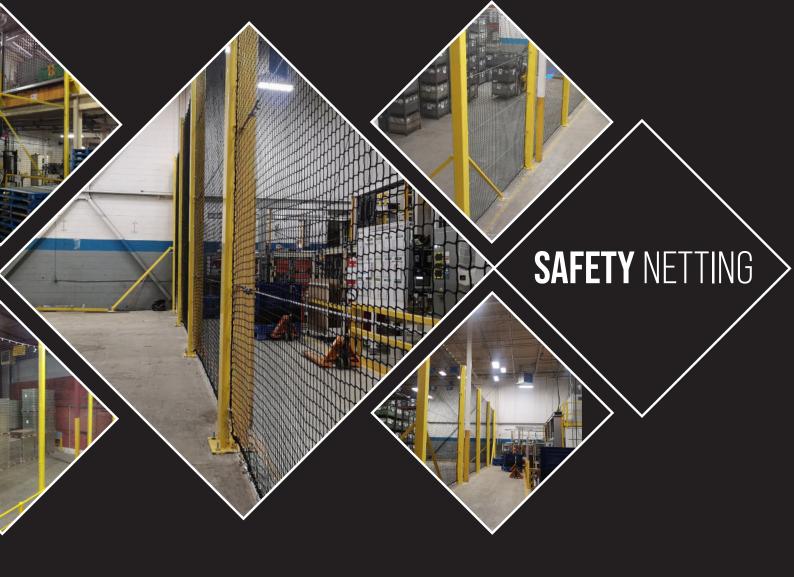

## BARRIER Netting Systems

Keeping your employees and materials safe is not always an easy task. Engineered vertical barrier netting systems provide protection against stacked falling objects by creating a wall of netting along walkways or near workstations where employees are working. Surround your storage spaces with our barrier netting systems to keep workers safe and materials secure.

## **INDUSTRIAL BARRIER NETTING SYSTEM**

An "engineered" system consisting of custom-fitted netting panels, rigging hardware and columns.

Engineered vertical barrier netting systems provide protection against this happening by creating a wall of netting along walkways or near workstations where employees are working. Systems are designed based on the total height of coverage, the weight of each box or pallet that is stacked, and the total length of coverage. Freestanding or floor-to-ceiling posts are designed and engineered for each specific application.